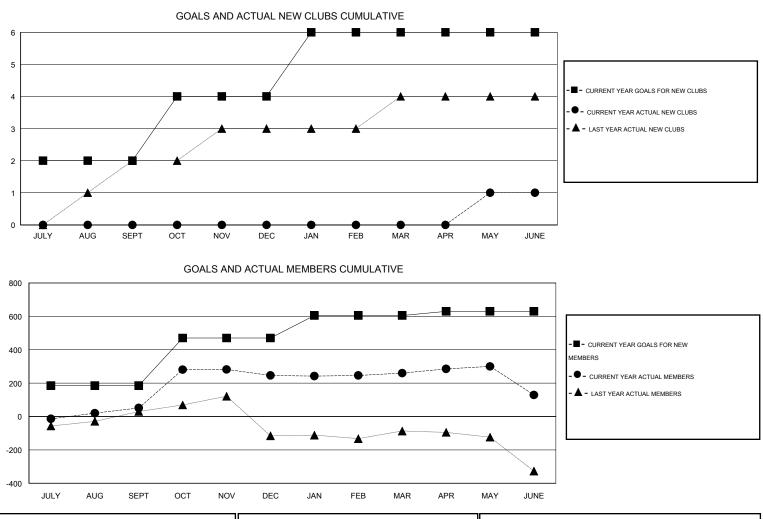

## Mahesh Pasqual GMT:

| GMT: Mal                    | hesh Pasqual     |           | LOCATIO          | on INDIA         |                             |                    |                                     |                    | GMT CA 6         |  |
|-----------------------------|------------------|-----------|------------------|------------------|-----------------------------|--------------------|-------------------------------------|--------------------|------------------|--|
|                             |                  | Clubs     |                  |                  | Members                     |                    |                                     |                    |                  |  |
| RESULTS FOR 2014-2015       |                  |           |                  |                  | RESULTS FOR 2014-2015       |                    |                                     |                    |                  |  |
| QUARTER                     | NEW CLUB<br>GOAL | NEW CLUBS | DROPPED<br>CLUBS | NET<br>GAIN/LOSS | QUARTER                     | NEW MEMBER<br>GOAL | CHARTER AND<br>NEW MEMBERS<br>ADDED | DROPPED<br>MEMBERS | NET<br>GAIN/LOSS |  |
| JULY/AUG/SEP                | р <sub>т</sub> 2 | 0         | 1                | -1               | JULY/AUG/SEPT               | 185                | 119                                 | 68                 | 51               |  |
| OCT/NOV/DEC                 | 2                | 0         | 0                | 0                | OCT/NOV/DEC                 | 285                | 268                                 | 73                 | 195              |  |
| JAN/FEB/MAR<br>APR/MAY/JUNE | 2<br>= 0         | 0<br>1    | 0<br>2           | 0<br>-1          | JAN/FEB/MAR<br>APR/MAY/JUNE | 135<br>25          | 36<br>106                           | 22<br>237          | 14<br>-131       |  |